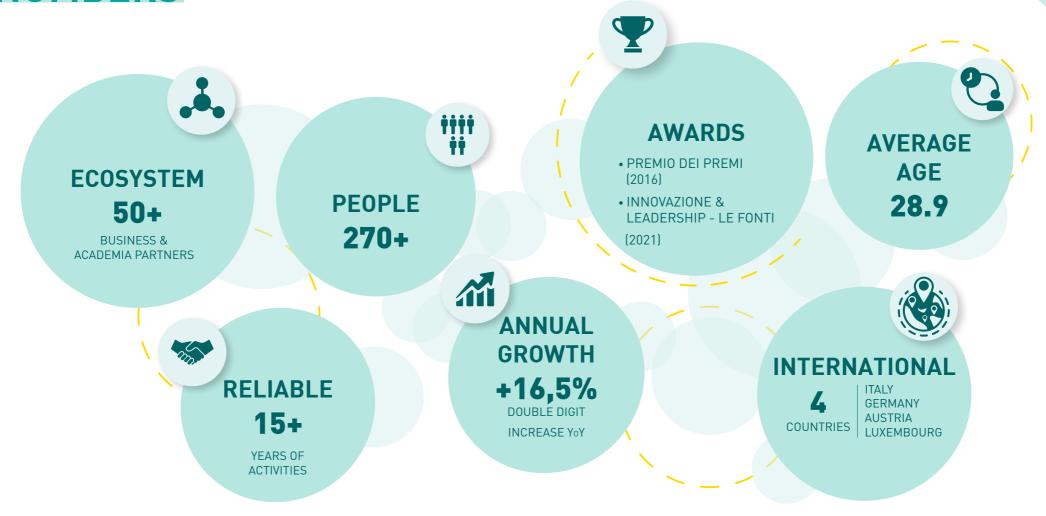

### **OUR NUMBERS**

#### **SOLID TIME TO MARKET**

From the feedback collected from our customers, we have effective time to market which has allowed us to have over 50 active customers, in 15 years of presence in international markets.